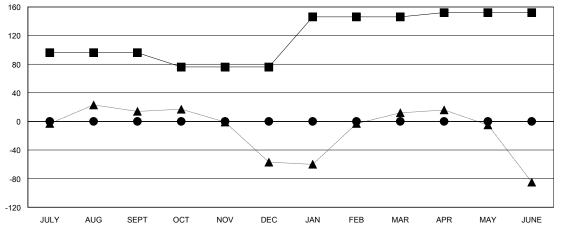

#### GOALS AND ACTUAL MEMBERS CUMULATIVE

| -■-  | CURRENT YEAR GOALS FOR NEW |
|------|----------------------------|
| MEMB | FRS                        |

- CURRENT YEAR ACTUAL MEMBERS

- ▲ - LAST YEAR ACTUAL MEMBERS