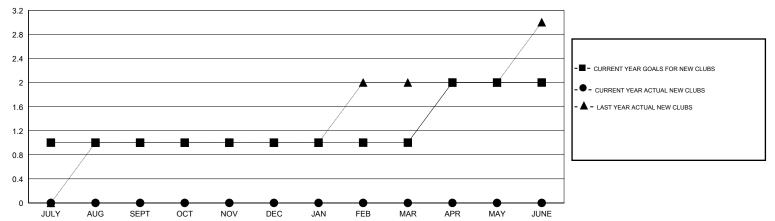

OAL | CHARTER AND<br>NEW MEMBERS<br>ADDED | DROPPED<br>MEMBERS | NET<br>GAIN/LOSS |
| JULY/AUG/SEPT            | 1                | 0         | 0                | 0                | JULY/AUG/SEPT            | 96                 | 0                                   | 0                  | 0                |
| OCT/NOV/DEC  JAN/FEB/MAR | 0                | 0<br>0    | 0                | 0<br>0           | OCT/NOV/DEC  JAN/FEB/MAR | -20<br>70          | 0                                   | 0<br>0             | 0<br>0           |
| APR/MAY/JUNE             | 1                | 0         | 0                | 0                | APR/MAY/JUNE             | 6                  | 0                                   | 0                  | 0                |

### GOALS AND ACTUAL NEW CLUBS CUMULATIVE



#### GOALS AND ACTUAL MEMBERS CUMULATIVE



| -■-  | CURRENT YEAR GOALS FOR NEW |
|------|----------------------------|
| MEMB | FRS                        |

- CURRENT YEAR ACTUAL MEMBERS

- ▲ - LAST YEAR ACTUAL MEMBERS

|   | DROPPED CLUBS: 0         |   | 0 CLUBS OF 0 ADDED 1 OR MORE NEW | GENDER DISTRIBUTION                    |             |
|---|--------------------------|---|----------------------------------|----------------------------------------|-------------|
|   |                          |   | MEMBERS                          | MALE                                   | 0 (100.00%) |
| J |                          |   |                                  | FEMALE                                 | 0 (100.00%) |
|   | DROPPED MEMBERS          |   |